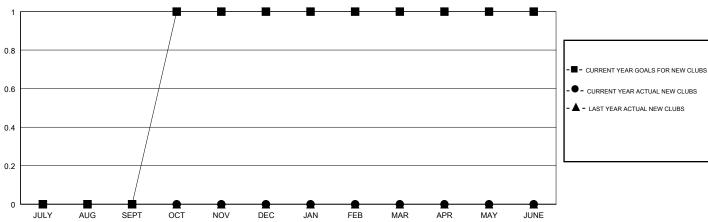

## GOALS AND ACTUAL NEW CLUBS CUMULATIVE

0

0

0

| <b>-</b> | MEMBER GROWTH NET GOAL |
|----------|------------------------|
|          |                        |

MEMBER GROWTH ACTUAL LAST YEAR MEMBERSHIP ACTUAL

## MONTHLY MEMBERSHIP PROGRESS REPORT

District 38 L

Results as of: 01/31/2019

**GMT CA** 

WILLIAM PHILLIPI

Clubs RESULTS FOR 2018-2019

NEW CLUB GOAL

0

NEW CLUBS

0